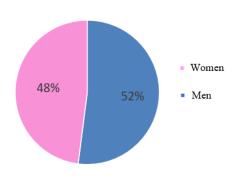

## WOMEN VS MEN

Treemme S.p.A. Unipersonale | Strada E n.2, Loc. San Zeno, 52100, Arezzo, Italy Tel. +39 0575 998404 | Fax +39 0575 998684 | treemme@treemme.com Capitale Sociale € 1'000'000,00 | Partita IVA IT00988340519 | SDI 8SHLI74

The TREEMME team also wants to emphasize the immense strength and significance that women hold within the organization: when you take into consideration each level of management, the presence of women is comparable to that of their male counterparts.