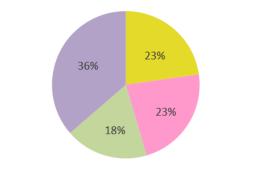

LONG-STANDING RELATIONS WITH SUPPLIERS

Less than 2 years Between 3 and 5 years Between 6 and 10 years Over 10 years

**TREEMME SPA UNIPERSONALE** employs the principle of Due Diligence in the area of human rights, and as a result, has established a mechanism for complaint and representation <u>download the document here</u> that enables all stakeholders to report issues or suggest improvements in relation to the ethical, commercial, and social system implemented.

Furthermore, the duration of the relationships of the stakeholders of the supply chain of TREEMME is the evidence of an important seniority as a result of a significant trust and the creation of a partnership aimed at respecting workers, the environment, society and the work itself.